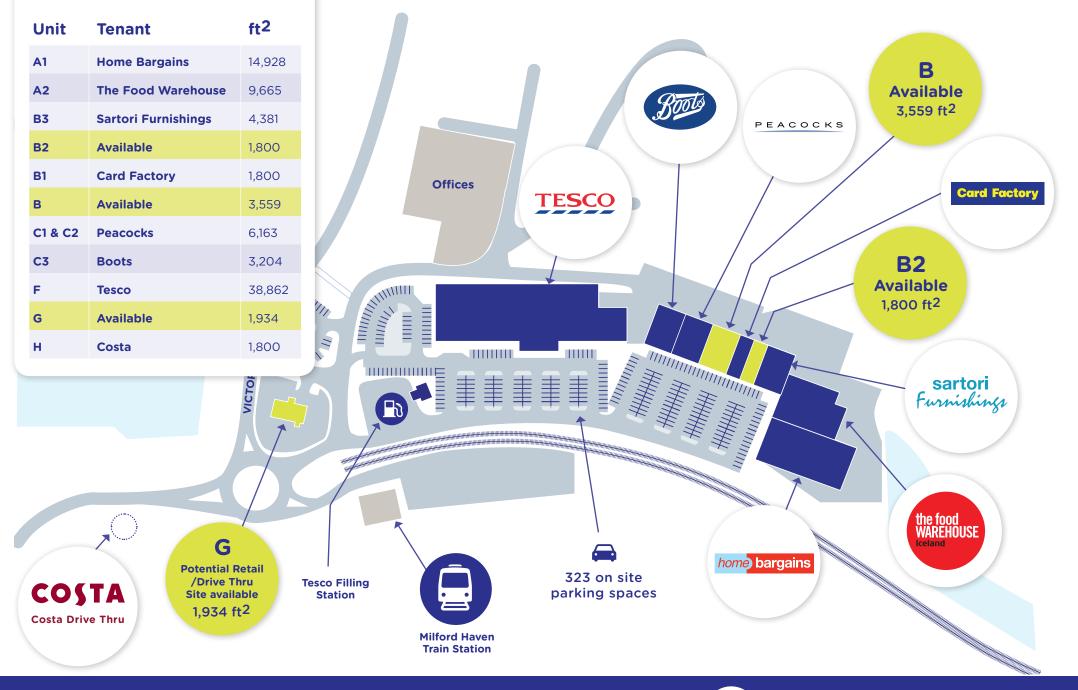

## Flexible unit sizes available

For further information please contact:

Clare Stowell

01646 696383

clare.stowell@mhpa.co.uk