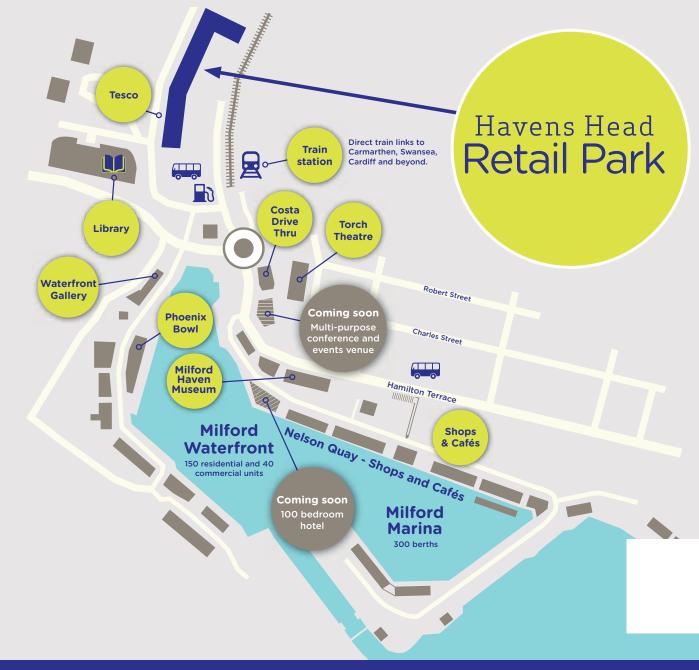

## Havens Head Retail Park

Milford Haven, Pembrokeshire SA73 3AU

Located in the centre of the town close to bus and rail links, Haven's Head Retail Park is adjacent to Milford Waterfront, a popular and vibrant waterside destination surrounding an established 300 berth marina.

The Port of Milford Haven owns and operates both sites, with a team dedicated to increasing visitor numbers and dwell time.

Free parking and free customer WiFi are available across both sites. Footfall figures and other data is available to interested parties.

A Costa Drive Thru was completed in March 2019, and the next phase of development includes a 100 bedroom hotel and multipurpose conference and events venue.

Milford Haven is situated in the heart of Pembrokeshire, famous for its 186 mile coastal footpath, beaches and outstanding scenery. The county attracts over 4 million visits per year, and is popular with families and those seeking an outdoors experience.