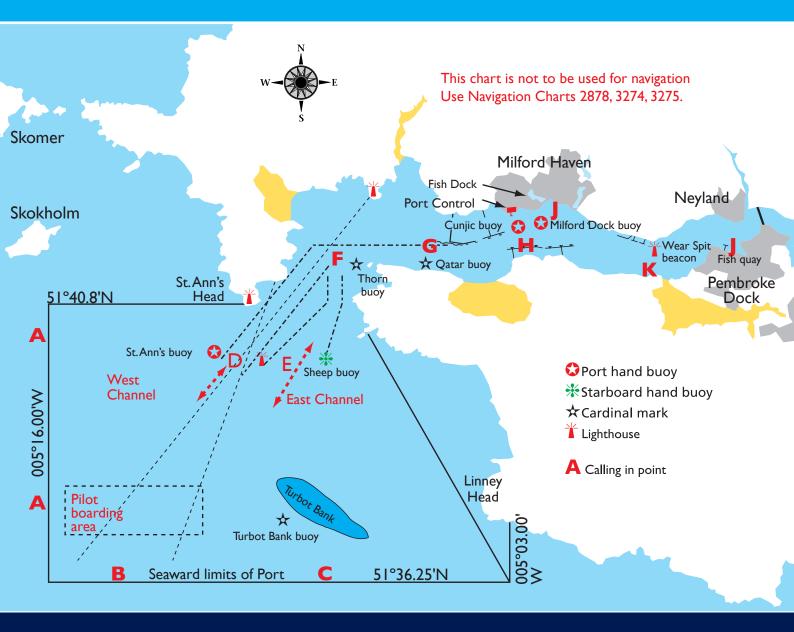

## Fishing vessels entering Milford Haven

- 1. Call Port Control on Channel 12 one hour before arrival at St. Ann's Head.
- 2. At Reporting Positions A, B and C, call Port Control on Channel 12 for permission to enter. Port Control will inform either west or east channel or to remain three miles from port entrance until further instructions given. Vessel to remain on channel 12 until alongside.
- 3. Inform Port Control when entering west/east channel (Point D/E).
- 4. Always use the starboard side of the channel.
- 5. Inform Port Control when at Reporting Point F (Thorn Rock buoy).
- 6. Inform Port Control when at Reporting Point H (Cunjic buoy). If going to Milford Dock request clearance to cross the channel.
- 7. Inform Port Control when at Reporting Point K (Wear Spit).
- 8. Inform Port Control when alongside Pembroke Port or in Milford Docks.
- 9. Do not pass any closer than 100 metres from oil jetties.
- 10. Do not overtake oil tankers without permission.

## Fishing vessels leaving Milford Haven

- Contact Port Control on channel 12 before leaving Pembroke Port or Milford Docks for permission to leave. Remain on channel 12 until clear of west/east channel.
- 2. Inform Port Control when leaving Pembroke Port or Milford Docks (Point |).
- 3. From Port of Pembroke inform Port Control when at Reporting Point K (Wear Spit).
- 4. Always use the starboard side of the channel.
- 5. Inform Port Control when passing Reporting Point H (Cunjic buoy).
- 6. Inform Port Control when passing Reporting Point G (Qatar buoy). Port Control will inform fishing vessel which channel to use, west or east.
- 7. Inform Port Control when clear of west/east channel.
- 8. Do not pass any closer than 100 metres from oil jetties.
- 9. Do not overtake tankers without permission.